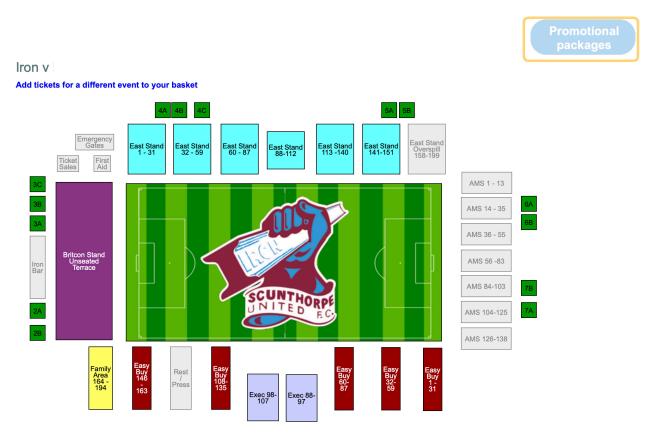

### Please select a Promotional package below

Family - 1 Adult & 2 U18s Family - 1 Senior & 2 under 18s Friend for a

6) Click "Select Package" to confirm you wish to proceed with this package.

# **Required Tickets**

From 0 to 1 × Any concession type @ £10.00

Or

From 0 to 1 × Any concession type @ £5.00

**Select Package** 

- 7) Select the area of the stadium you'd like to sit / stand.
- 8) Choose your ticket type. *Please note, the discount will not apply until the ticket is in your basket. For example, the Adult shows as £20 on the page below, but will automatically discount to £5 on the checkout.*
- 9) Click "Checkout" to finalise your purchase.
- 10) The promotional offer has been applied to your basket. Proceed to make payment.